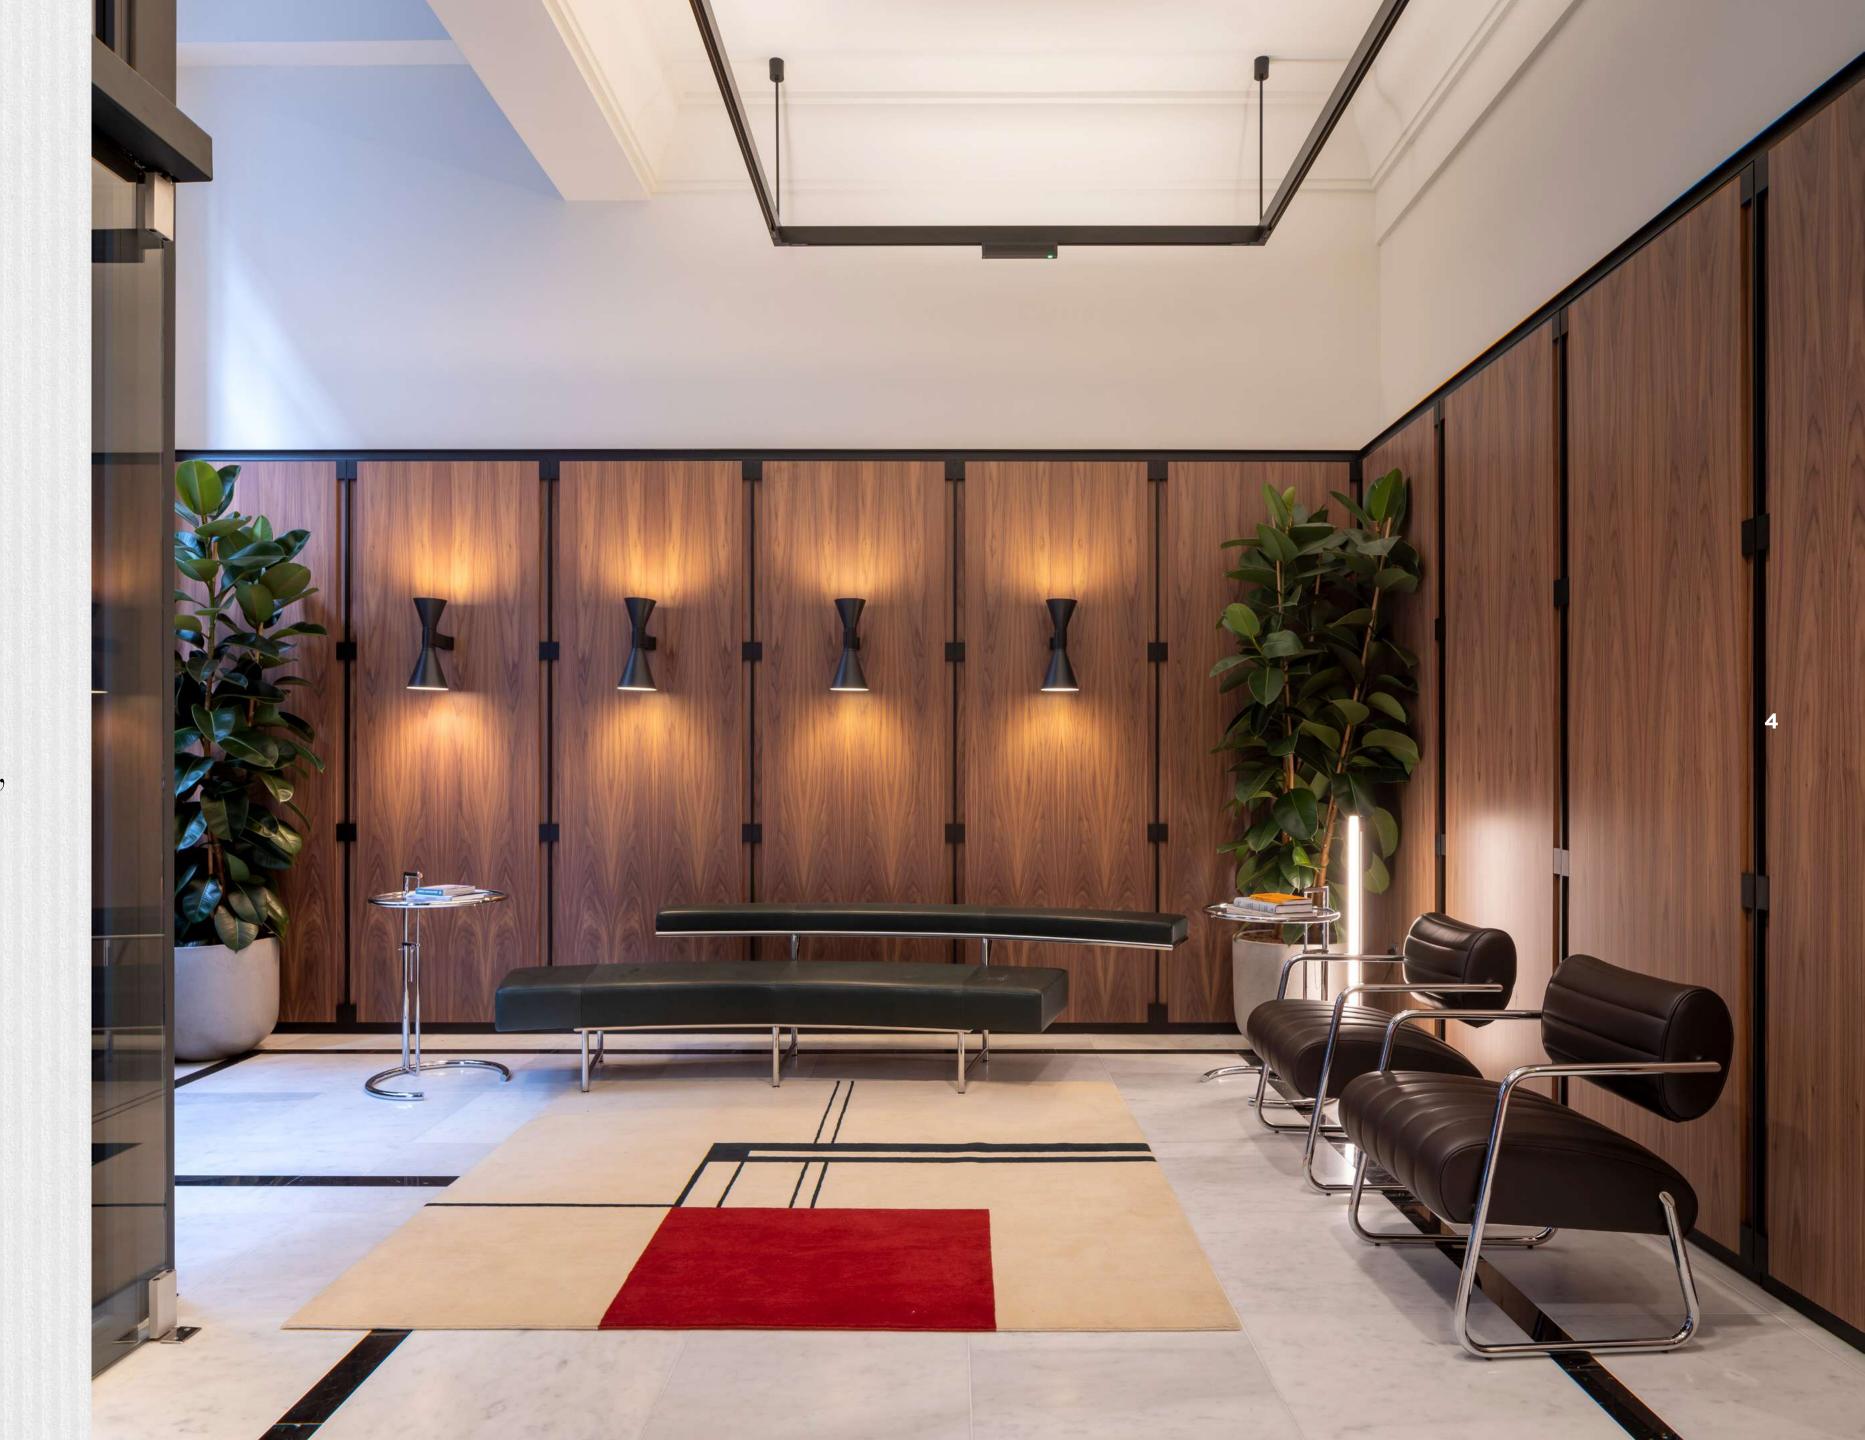

## SPECIFICATION

REFURBISHED
RECEPTION WITH
MARBLE FLOORING AND
WOOD PANELLED FINISH

CAT B: FLOORS
DESIGNED, CRAFTED
AND FITTED, READY
TO MOVE IN

FURNITURE BY VITRA

FLOOR TO CEILING HEIGHT 2.6M-4.12M

EXCELLENT NATURAL LIGHT