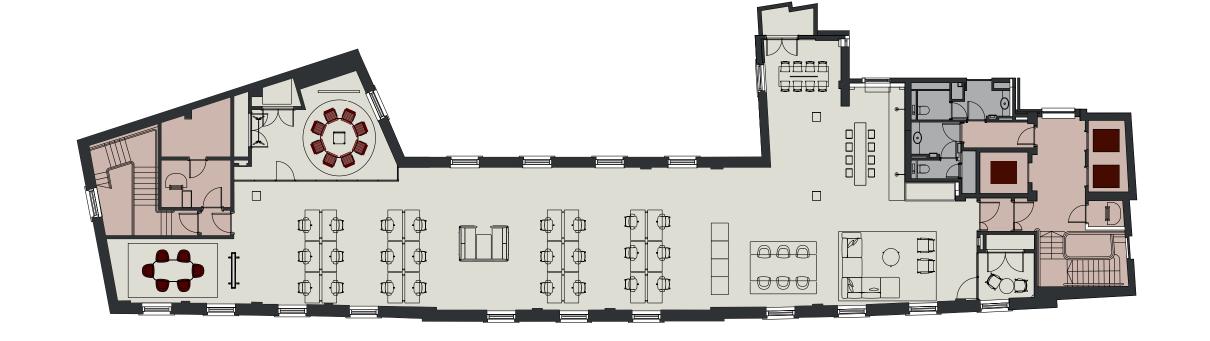

## 5<sup>TH</sup> FLOOR 5,542 SQ FT / 515 SQ M

| DESKS                   | 48-70 |
|-------------------------|-------|
| 4 PERSON MEETING ROOMS  | 2     |
| 8 PERSON MEETING ROOMS  | 1     |
| 14 PERSON MEETING ROOMS | 1     |

OFFICES CORE LIFTS

Space plans are not to scale and for indicative purposes only

and meeting rooms combine

with quiet spaces and more...

60 BISHOPSGATE