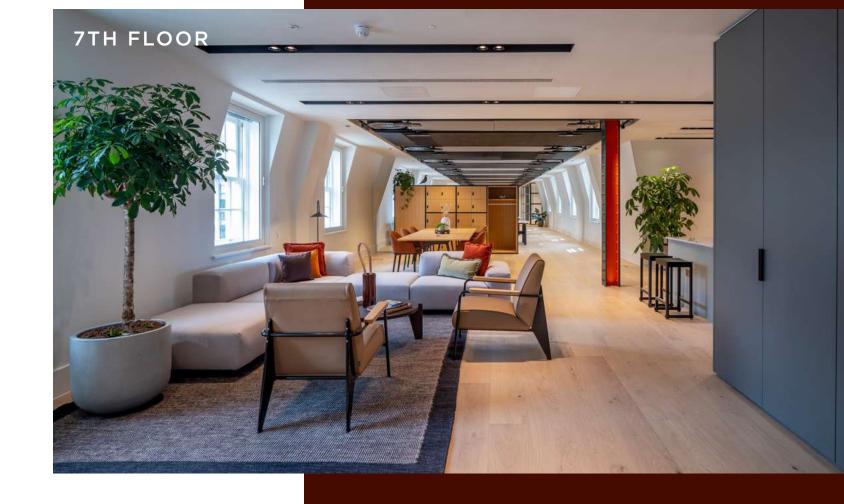

# 7TH FLOOR

The floors include lighting by Erco combined with oak flooring and glass partitions to create a stylish collaborative space.