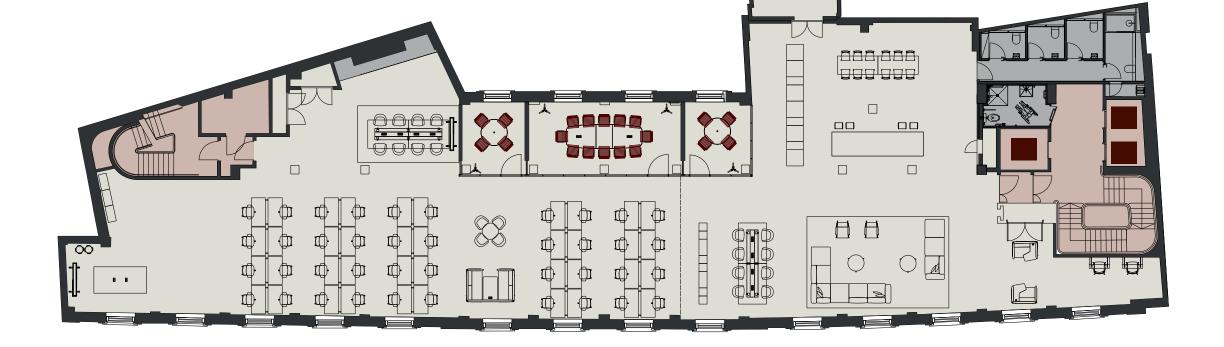

## 7<sup>TH</sup> FLOOR 3,186 SQ FT / 296 SQ M

| DESKS                   | 24-40* |
|-------------------------|--------|
| 4 PERSON MEETING ROOMS  | 2      |
| 8 PERSON MEETING ROOMS  | 1      |
| 14 PERSON MEETING ROOMS | 1      |

<sup>\*</sup>Option to add 2 more

OFFICES CORE LIFTS

Space plans are not to scale and for indicative purposes only

and meeting rooms combine

with quiet spaces and more...

60 BISHOPSGATE