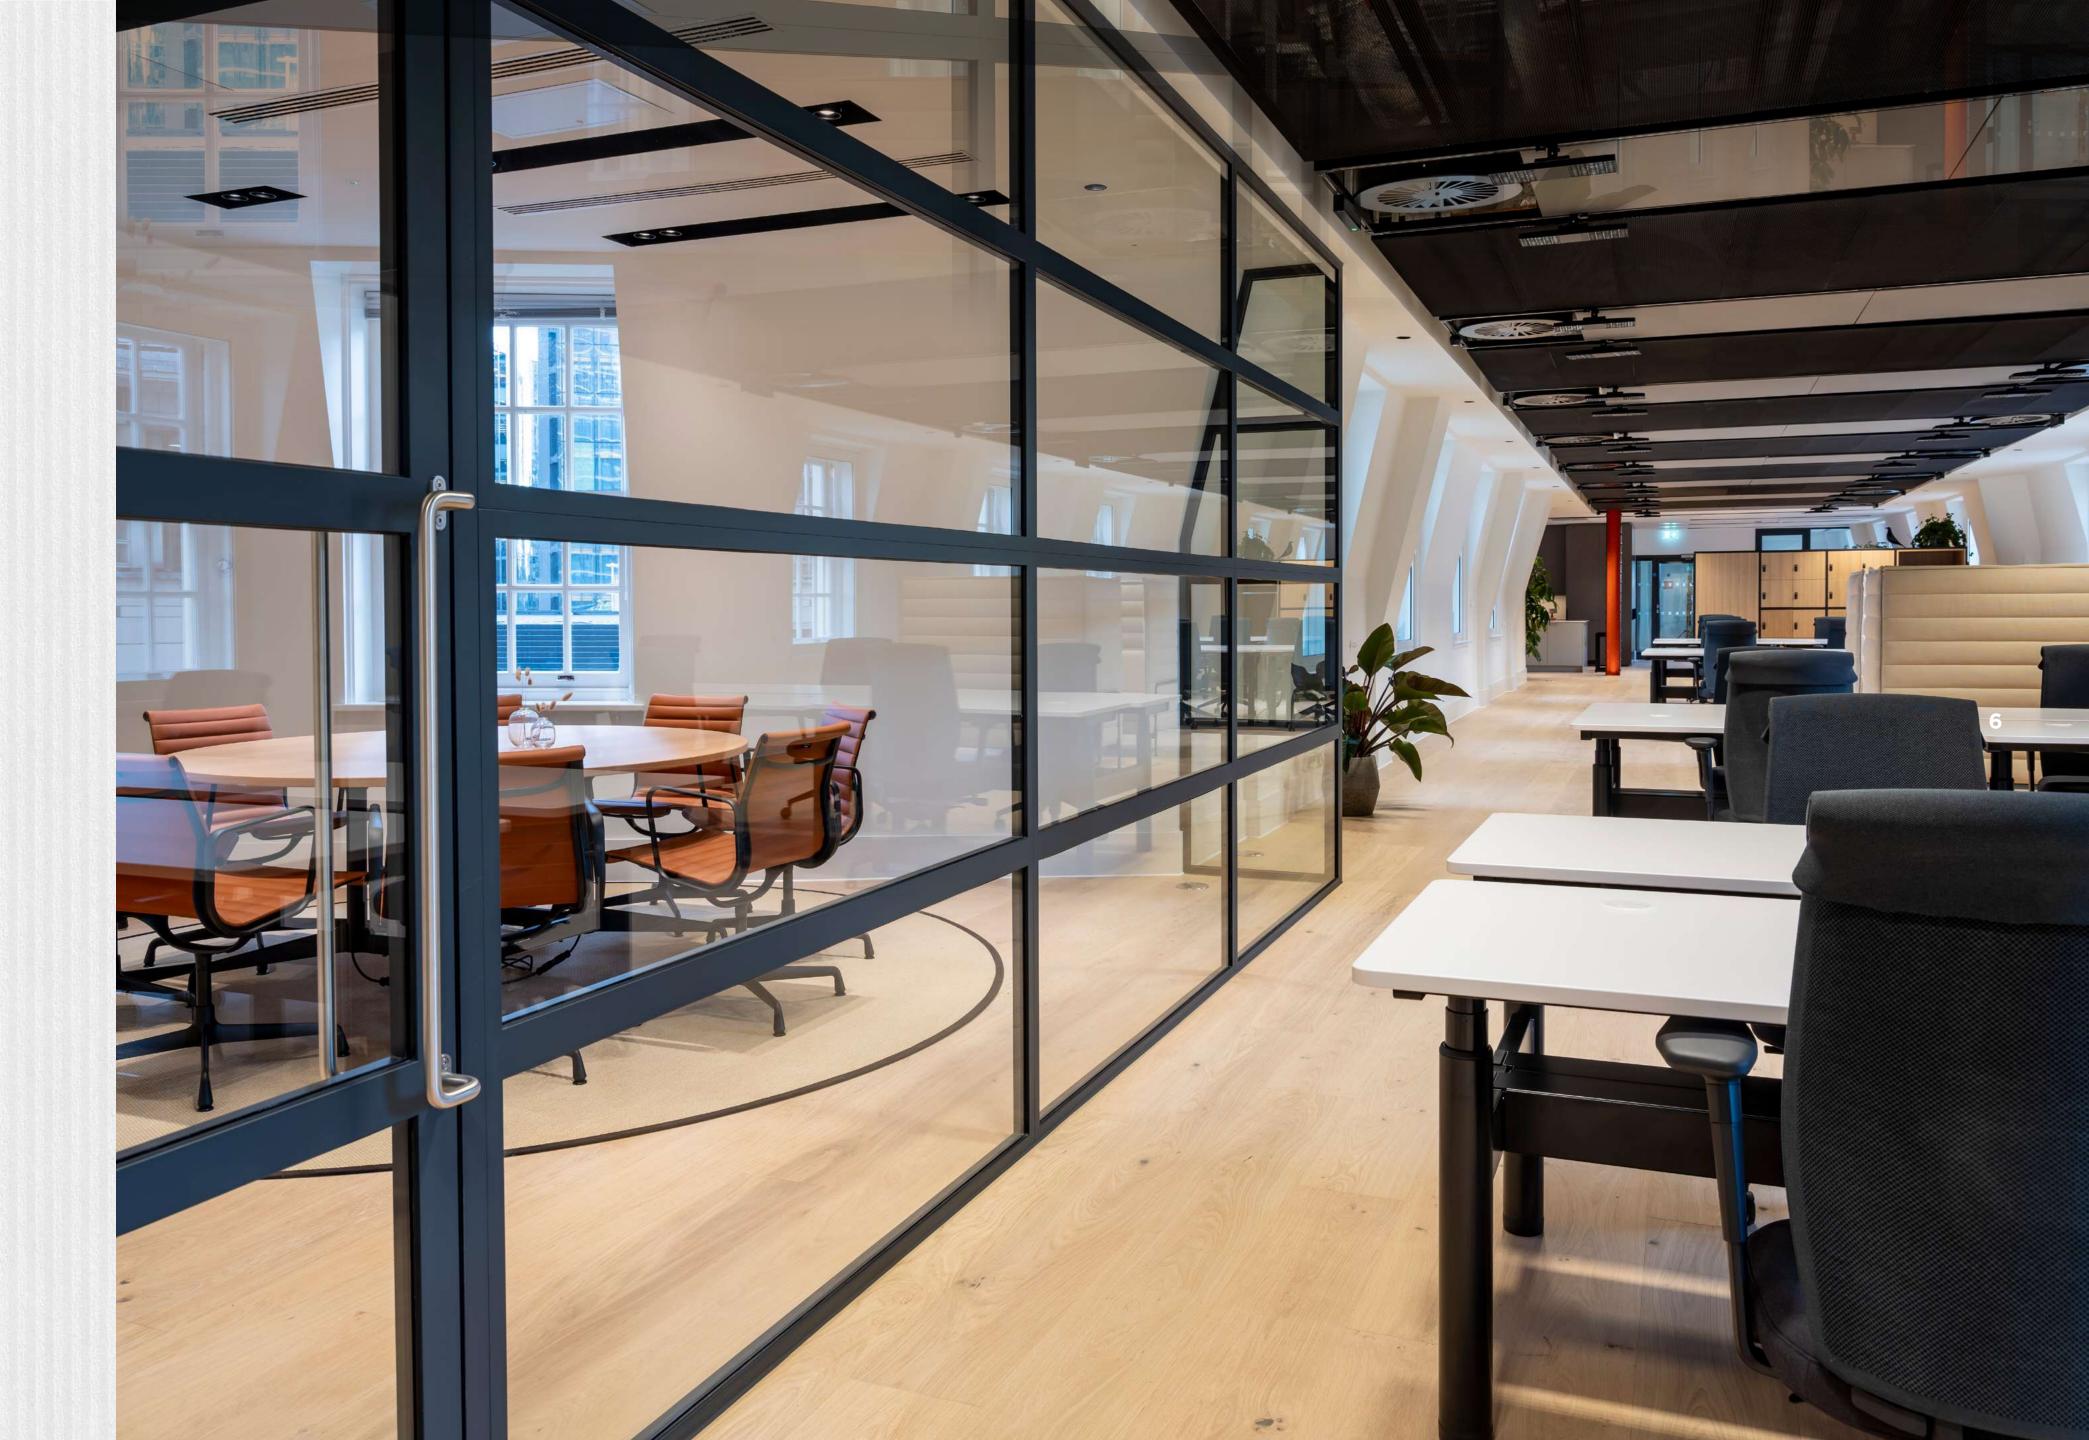

# 7TH FLOOR

The floors include lighting by Erco combined with oak flooring and glass partitions to create a stylish collaborative space.