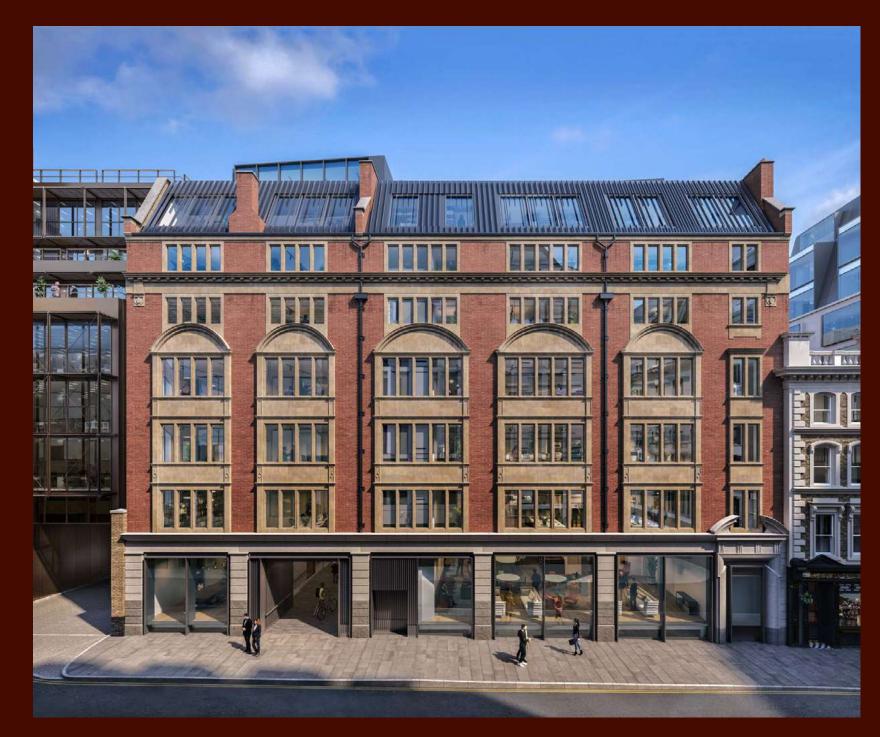

# MEWES & DAVIS

60 BISHOPSGATE

A modern vision for a heritage icon; MEWES & DAVIS has been reinvented for tomorrow's workplace.

A truly unique heritage building offering fully-fitted boutique offices with bespoke finishes and the highest attention to detail.

# THE ARCHITECTS

Mewes & Davis has roots that go back almost a century. The building was originally designed by architects Charles Mewès and Arthur Davis and completed by Davis in 1927. Their firm became known for statement European buildings and luxurious ocean liners. Their works include the Ritz Hotels in London, Paris and Madrid.

# YOUR ARRIVAL

Stepping off bustling Bishopsgate, you are welcomed into a world of timeless elegance and cutting-edge design.

Historic, ornate features meet modern, twists on classical styling – all finished to perfection.