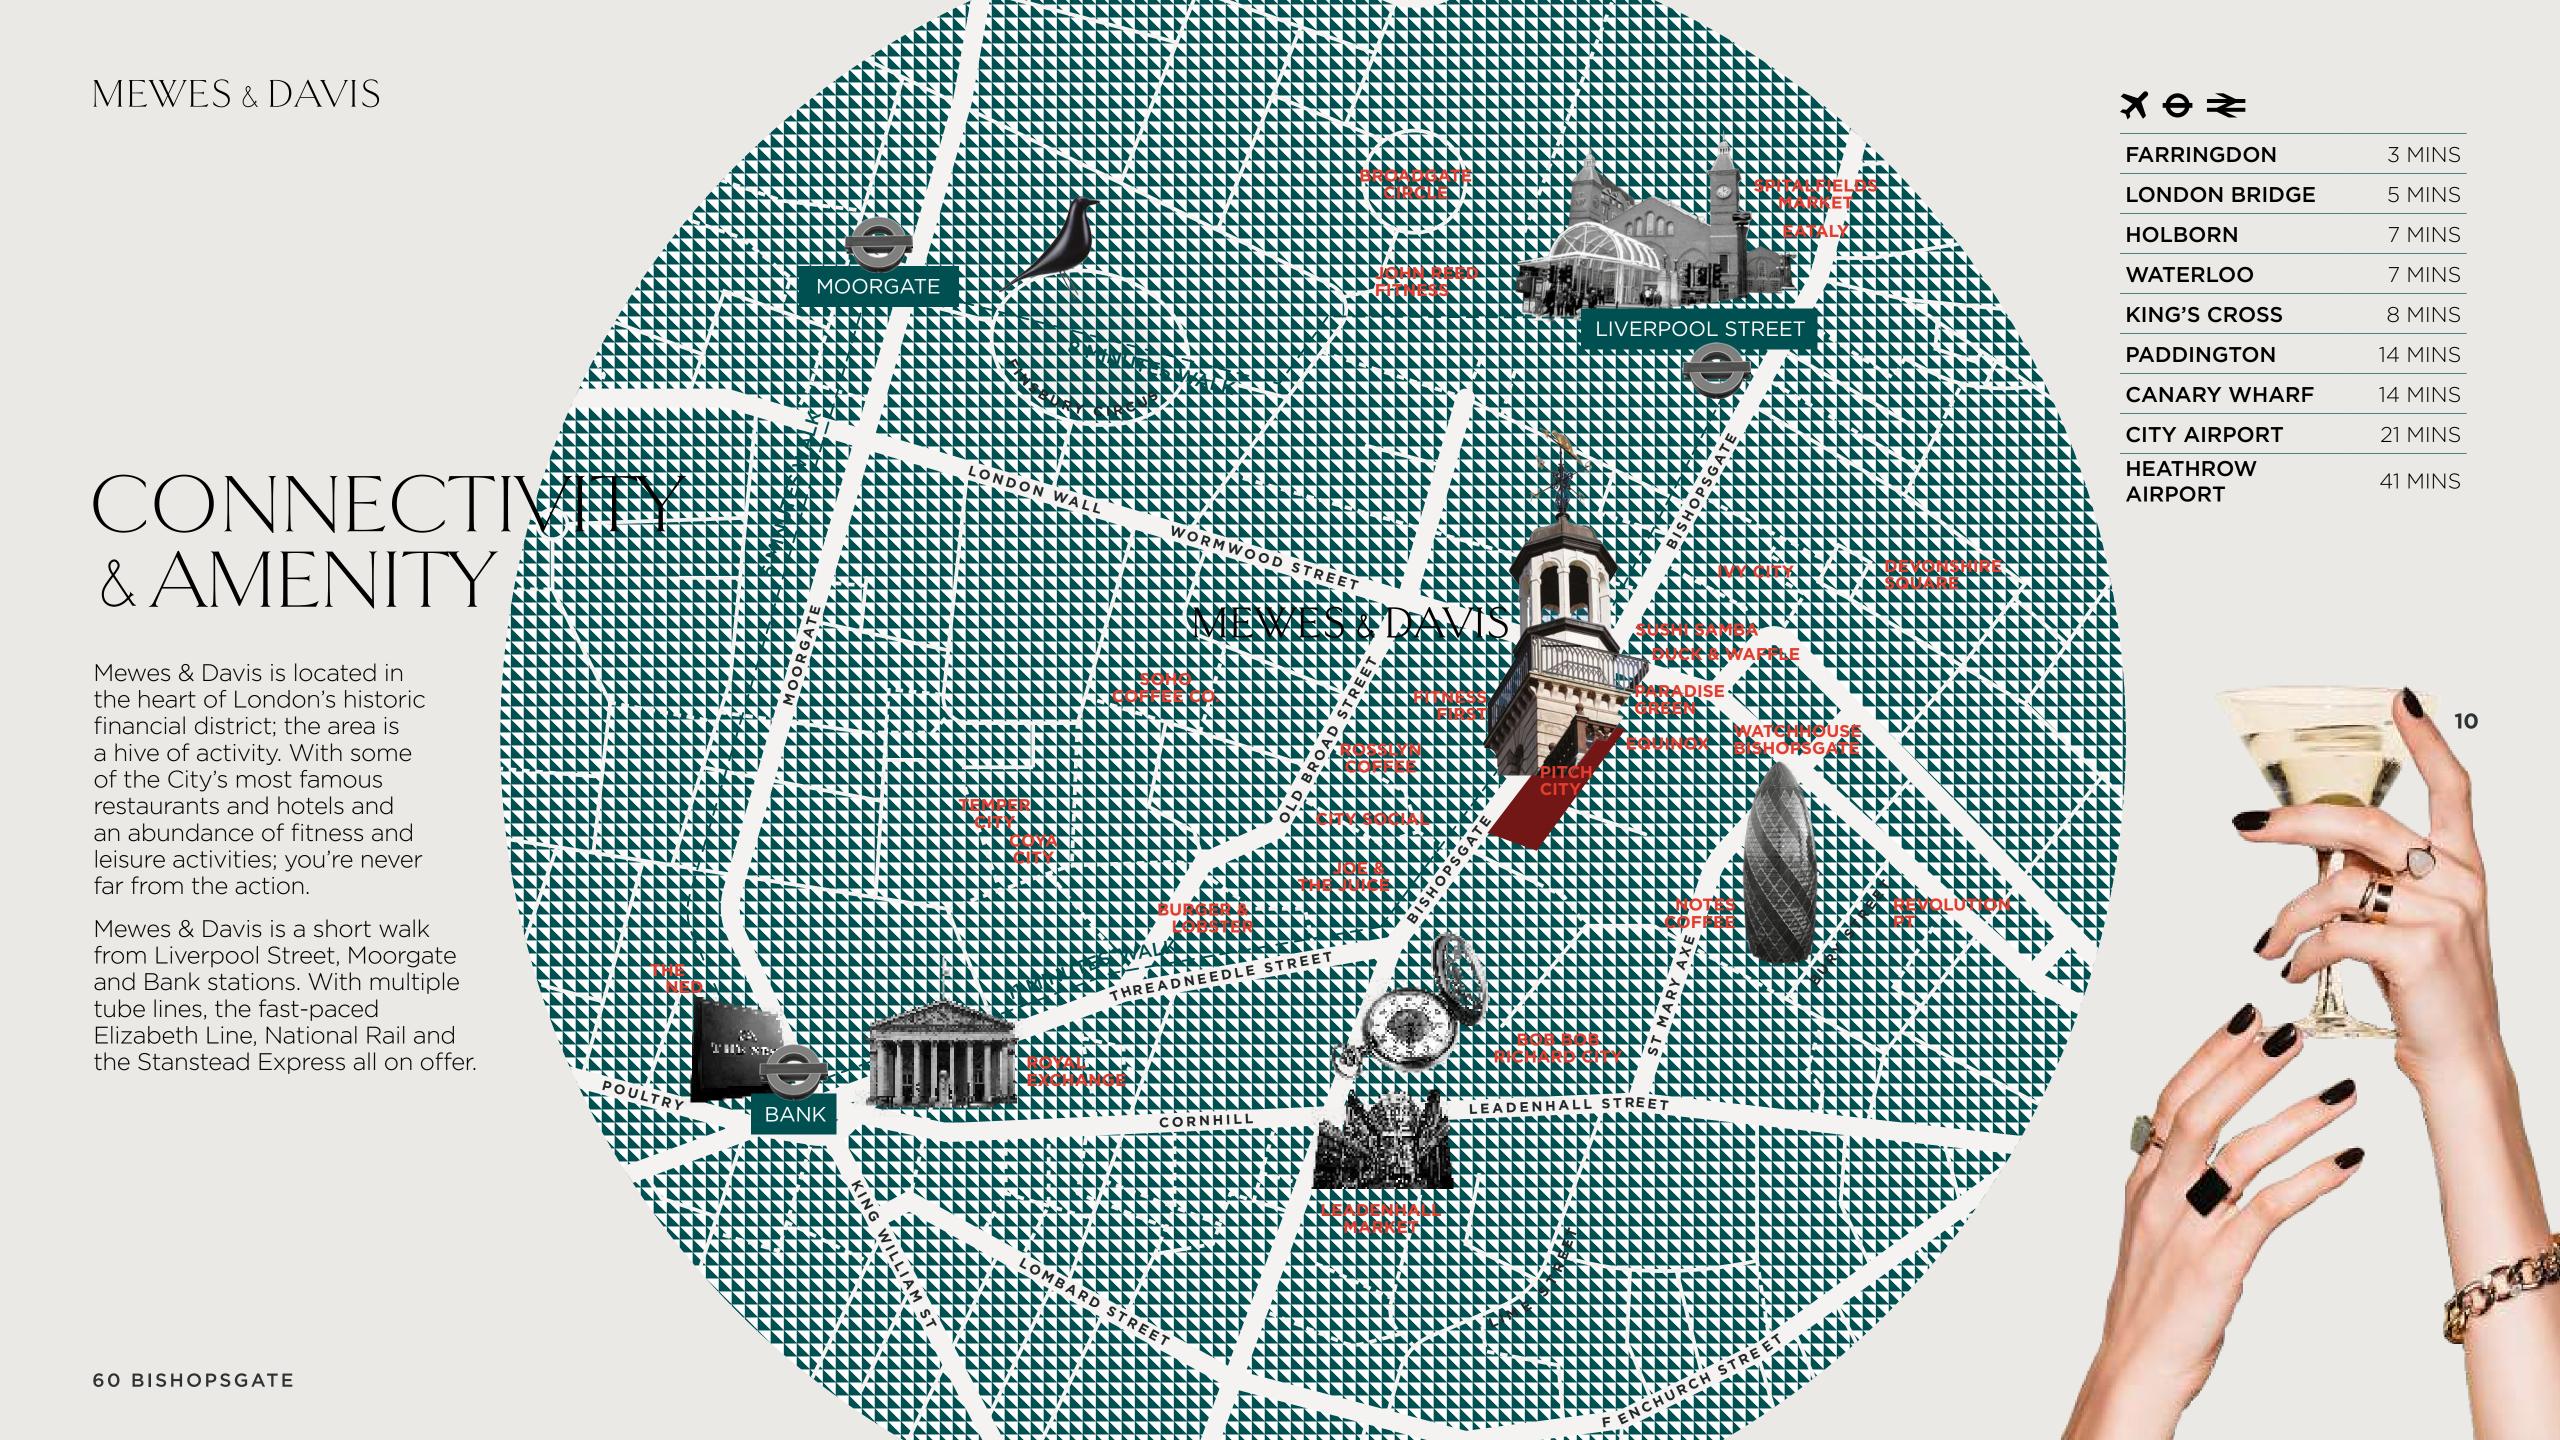

# YOUR ARRIVAL

Stepping off bustling Bishopsgate, you are welcomed into a world of timeless elegance and cutting-edge design.

Historic, ornate features meet modern, twists on classical styling – all finished to perfection.

4-PIPE FAN COIL HEATING/COOLING UNITS

NEW SUPERLOOS

NEW CHANGING ROOMS, DRYING ROOM WITH 44 LOCKERS AND 5 NEW SUPER-SHOWER UNITS

62 CYCLE SPACES

| FARRINGDON          | 3 MINS  |
|---------------------|---------|
| LONDON BRIDGE       | 5 MINS  |
| HOLBORN             | 7 MINS  |
| WATERLOO            | 7 MINS  |
| KING'S CROSS        | 8 MINS  |
| PADDINGTON          | 14 MINS |
| CANARY WHARF        | 14 MINS |
| CITY AIRPORT        | 21 MINS |
| HEATHROW<br>AIRPORT | 41 MINS |