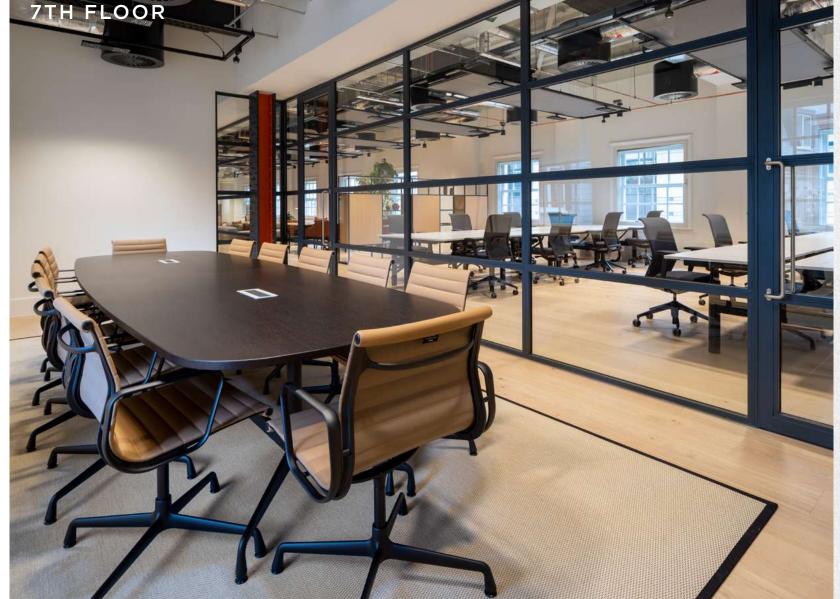

# 7TH FLOOR

The floors include lighting by Erco combined with oak flooring and glass partitions to create a stylish collaborative space.