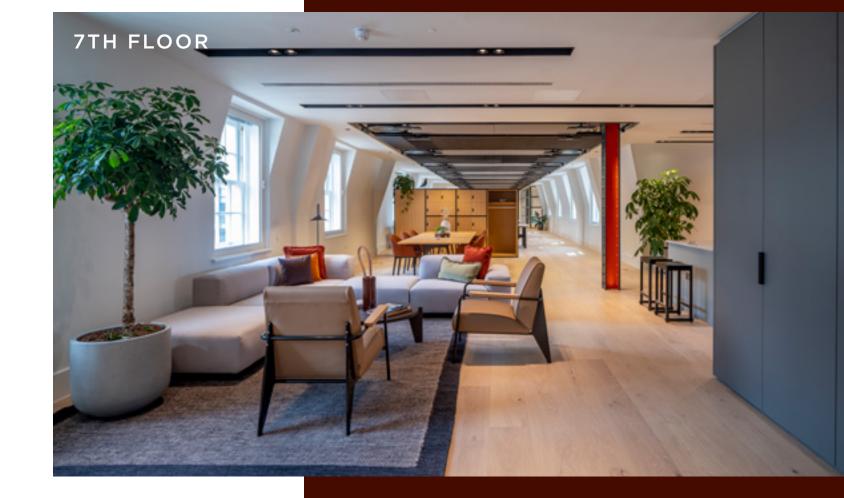

# 7TH FLOOR

The floors include lighting by Erco combined with oak flooring and glass partitions to create a stylish collaborative space.

# SPACE THAT WORKS