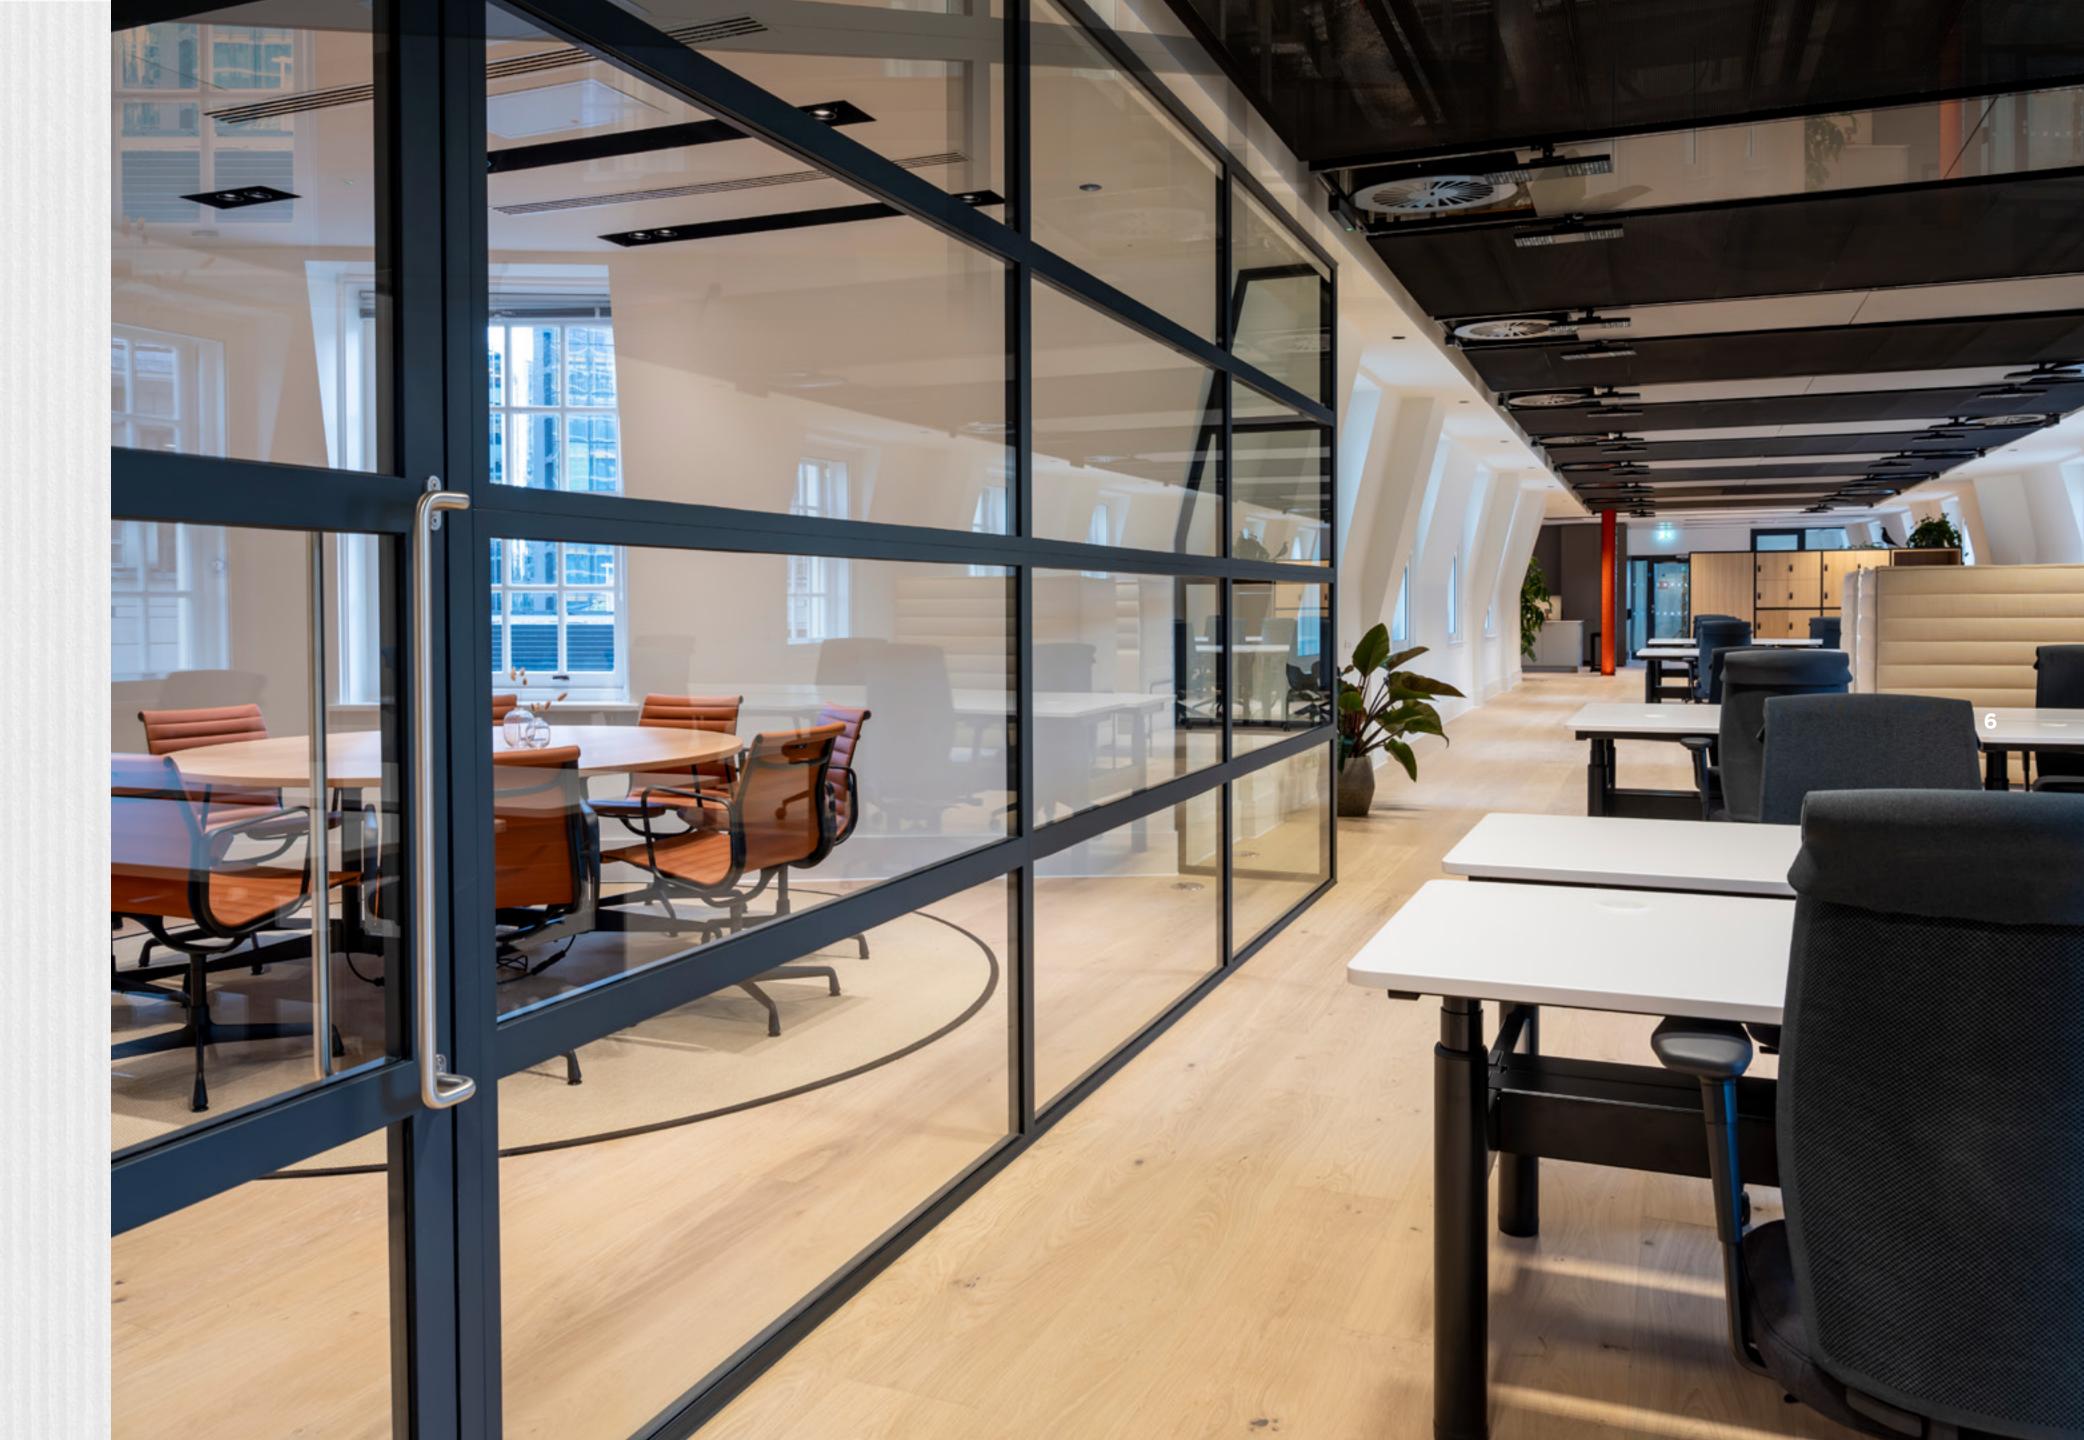

# 7TH FLOOR

The floors include lighting by Erco combined with oak flooring and glass partitions to create a stylish collaborative space.

# SPACE THAT WORKS