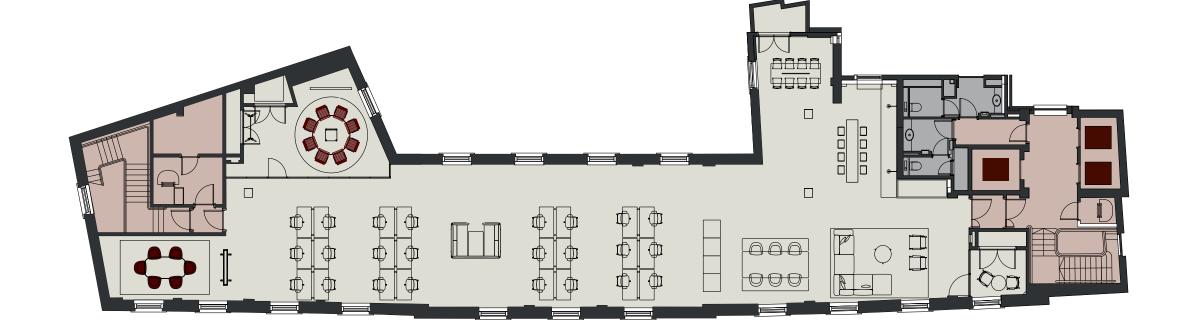

## 7<sup>TH</sup> FLOOR 3,186 SQ FT / 296.0 SQ M

| DESKS                   | 24-40* |
|-------------------------|--------|
| 4 PERSON MEETING ROOMS  | 2      |
| 8 PERSON MEETING ROOMS  | 1      |
| 14 PERSON MEETING ROOMS | 1      |

<sup>\*</sup>Option to add 2 more

6<sup>TH</sup> FLOOR - COMING SOON 3,908 SQ FT / 363.1 SQ M

with quiet spaces and more...

7

60 BISHOPSGATE