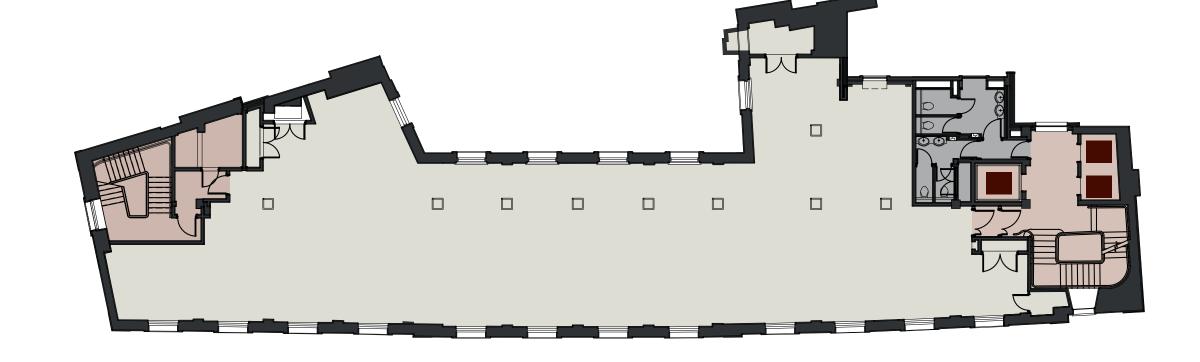

<sup>\*</sup>Option to add 2 more

6<sup>TH</sup> FLOOR - COMING SOON 3,908 SQ FT / 363.1 SQ M

with quiet spaces and more...

7

60 BISHOPSGATE