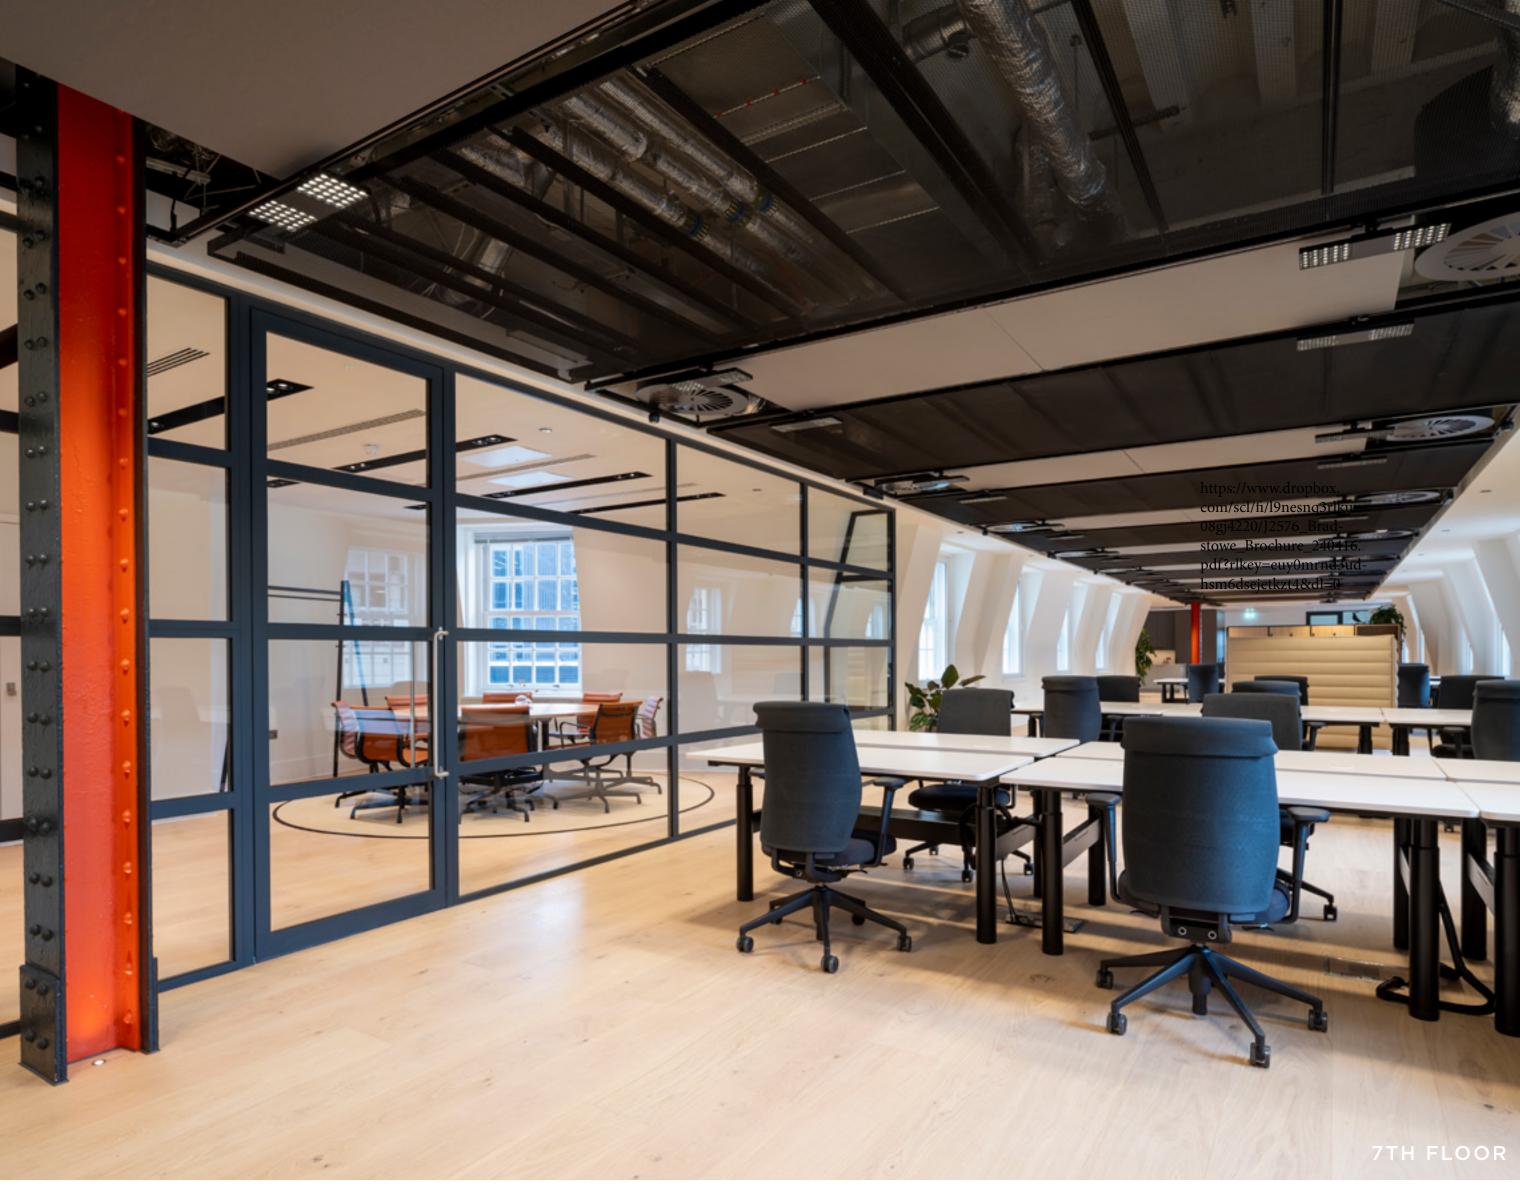

# 7TH FLOOR

The floors include lighting by Erco combined with oak flooring and glass partitions to create a stylish collaborative space.

# SPACE THAT WORKS

## 7<sup>TH</sup> FLOOR 3,186 SQ FT / 296.0 SQ M

| DESKS                   | 24-40* |
|-------------------------|--------|
| 4 PERSON MEETING ROOMS  | 2      |
| 8 PERSON MEETING ROOMS  | 1      |
| 14 PERSON MEETING ROOMS | 1      |