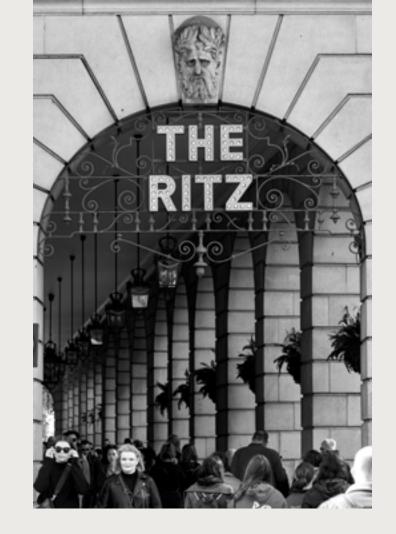

# THE ARCHITECTS

Mewes & Davis has roots that go back almost a century. The building was originally designed by architects Charles Mewès and Arthur Davis and completed by Davis in 1927. Their firm became known for statement European buildings and luxurious ocean liners. Their works include the Ritz Hotels in London, Paris and Madrid.