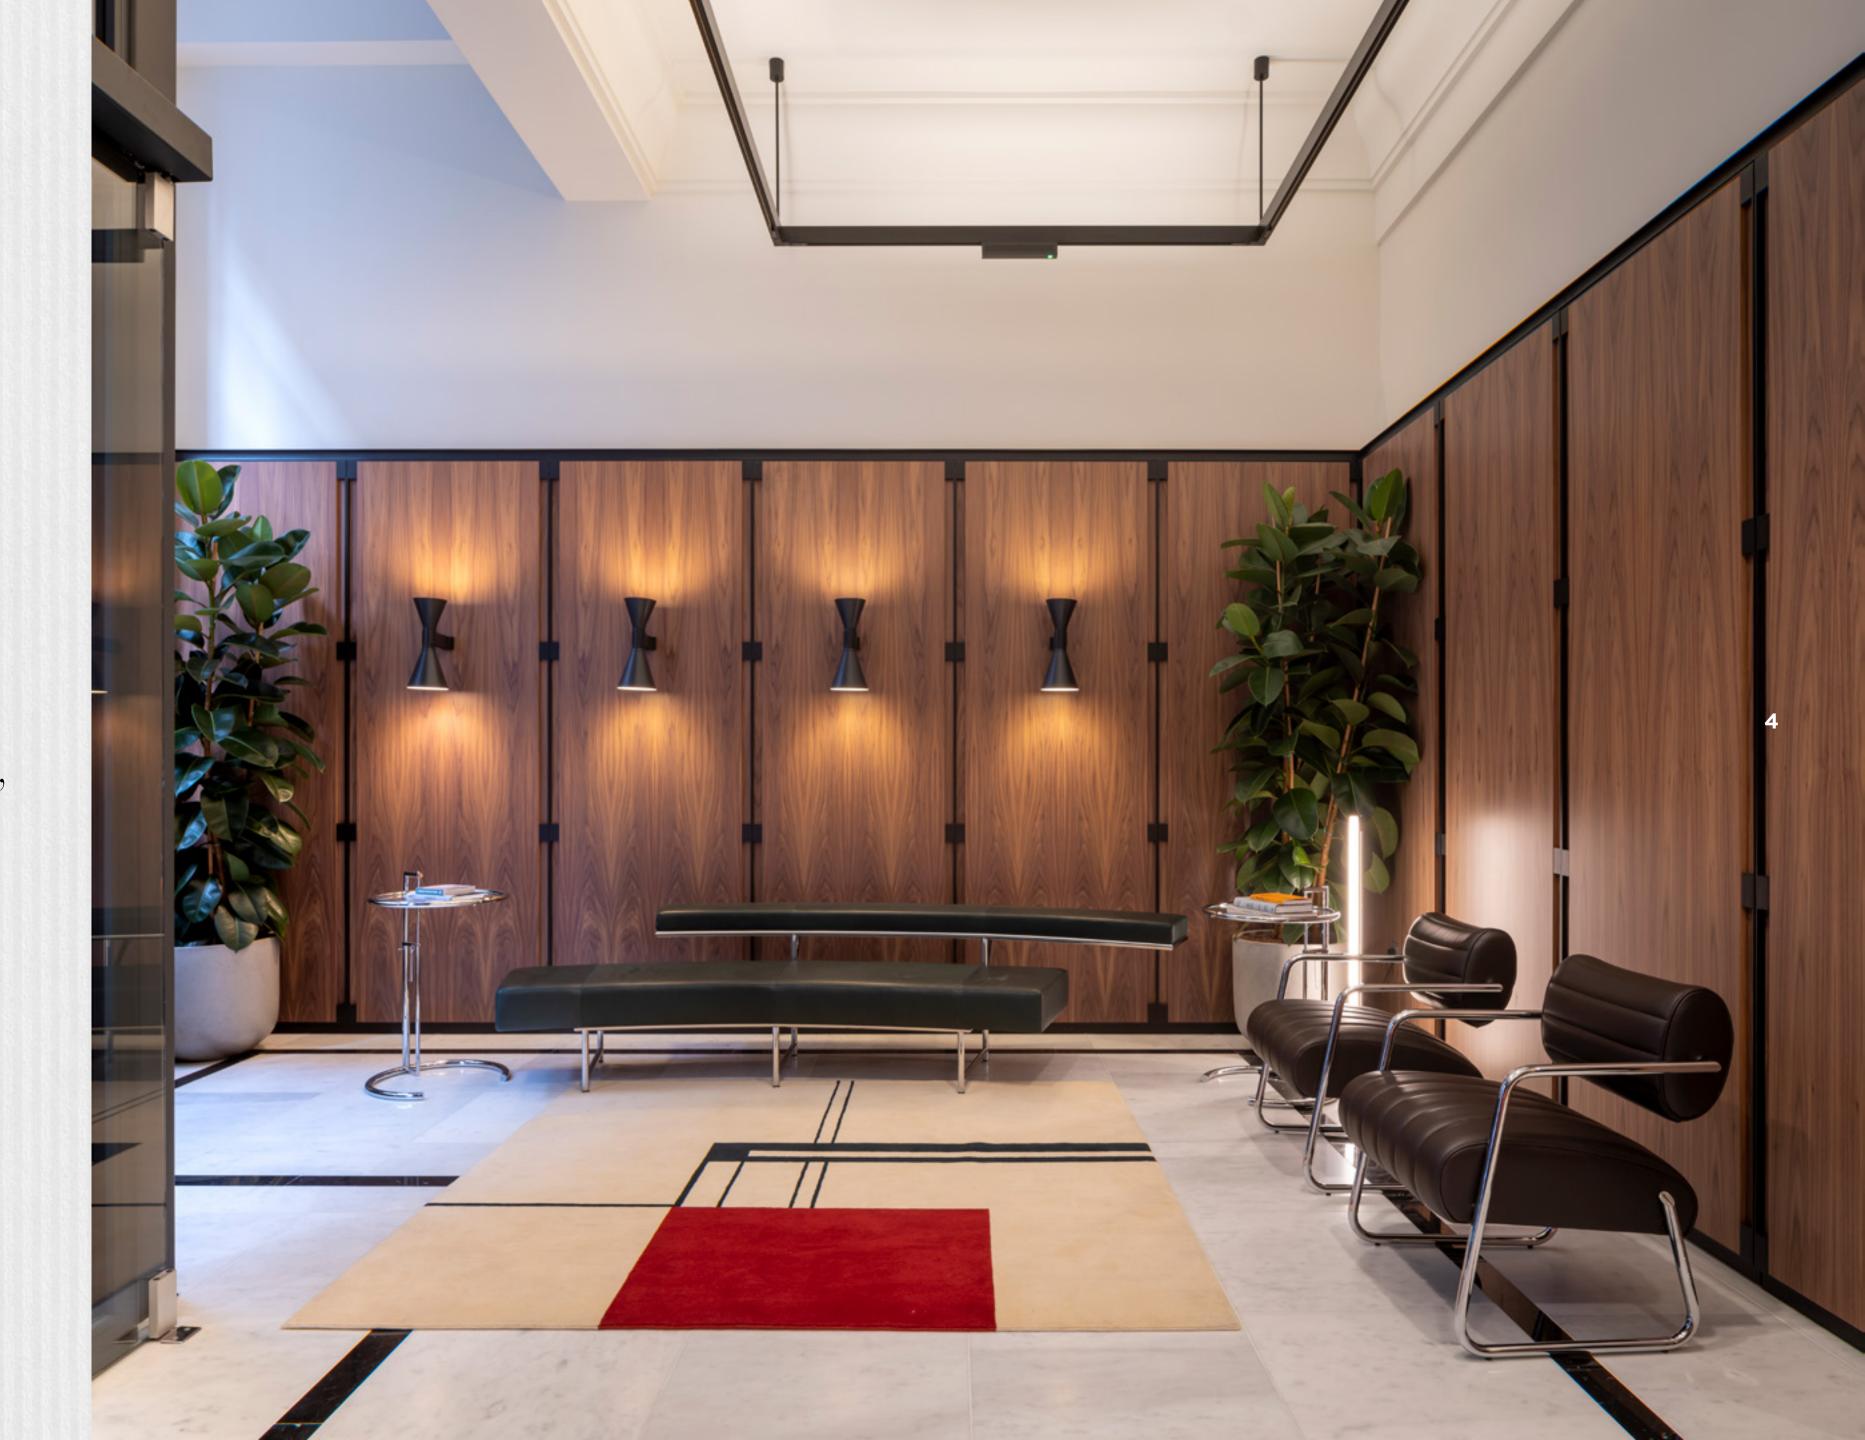

# YOUR ARRIVAL

Stepping off bustling Bishopsgate, you are welcomed into a world of timeless elegance and cutting-edge design.

Historic, ornate features meet modern twists on classical styling – all finished to perfection.

## SPECIFICATION

REFURBISHED
RECEPTION WITH
MARBLE FLOORING AND
WOOD PANELLED FINISH

CAT B: FLOORS
DESIGNED, CRAFTED
AND FITTED, READY
TO MOVE IN

FURNITURE BY VITRA

FLOOR TO CEILING HEIGHT 2.6M-4.12M

EXCELLENT NATURAL LIGHT