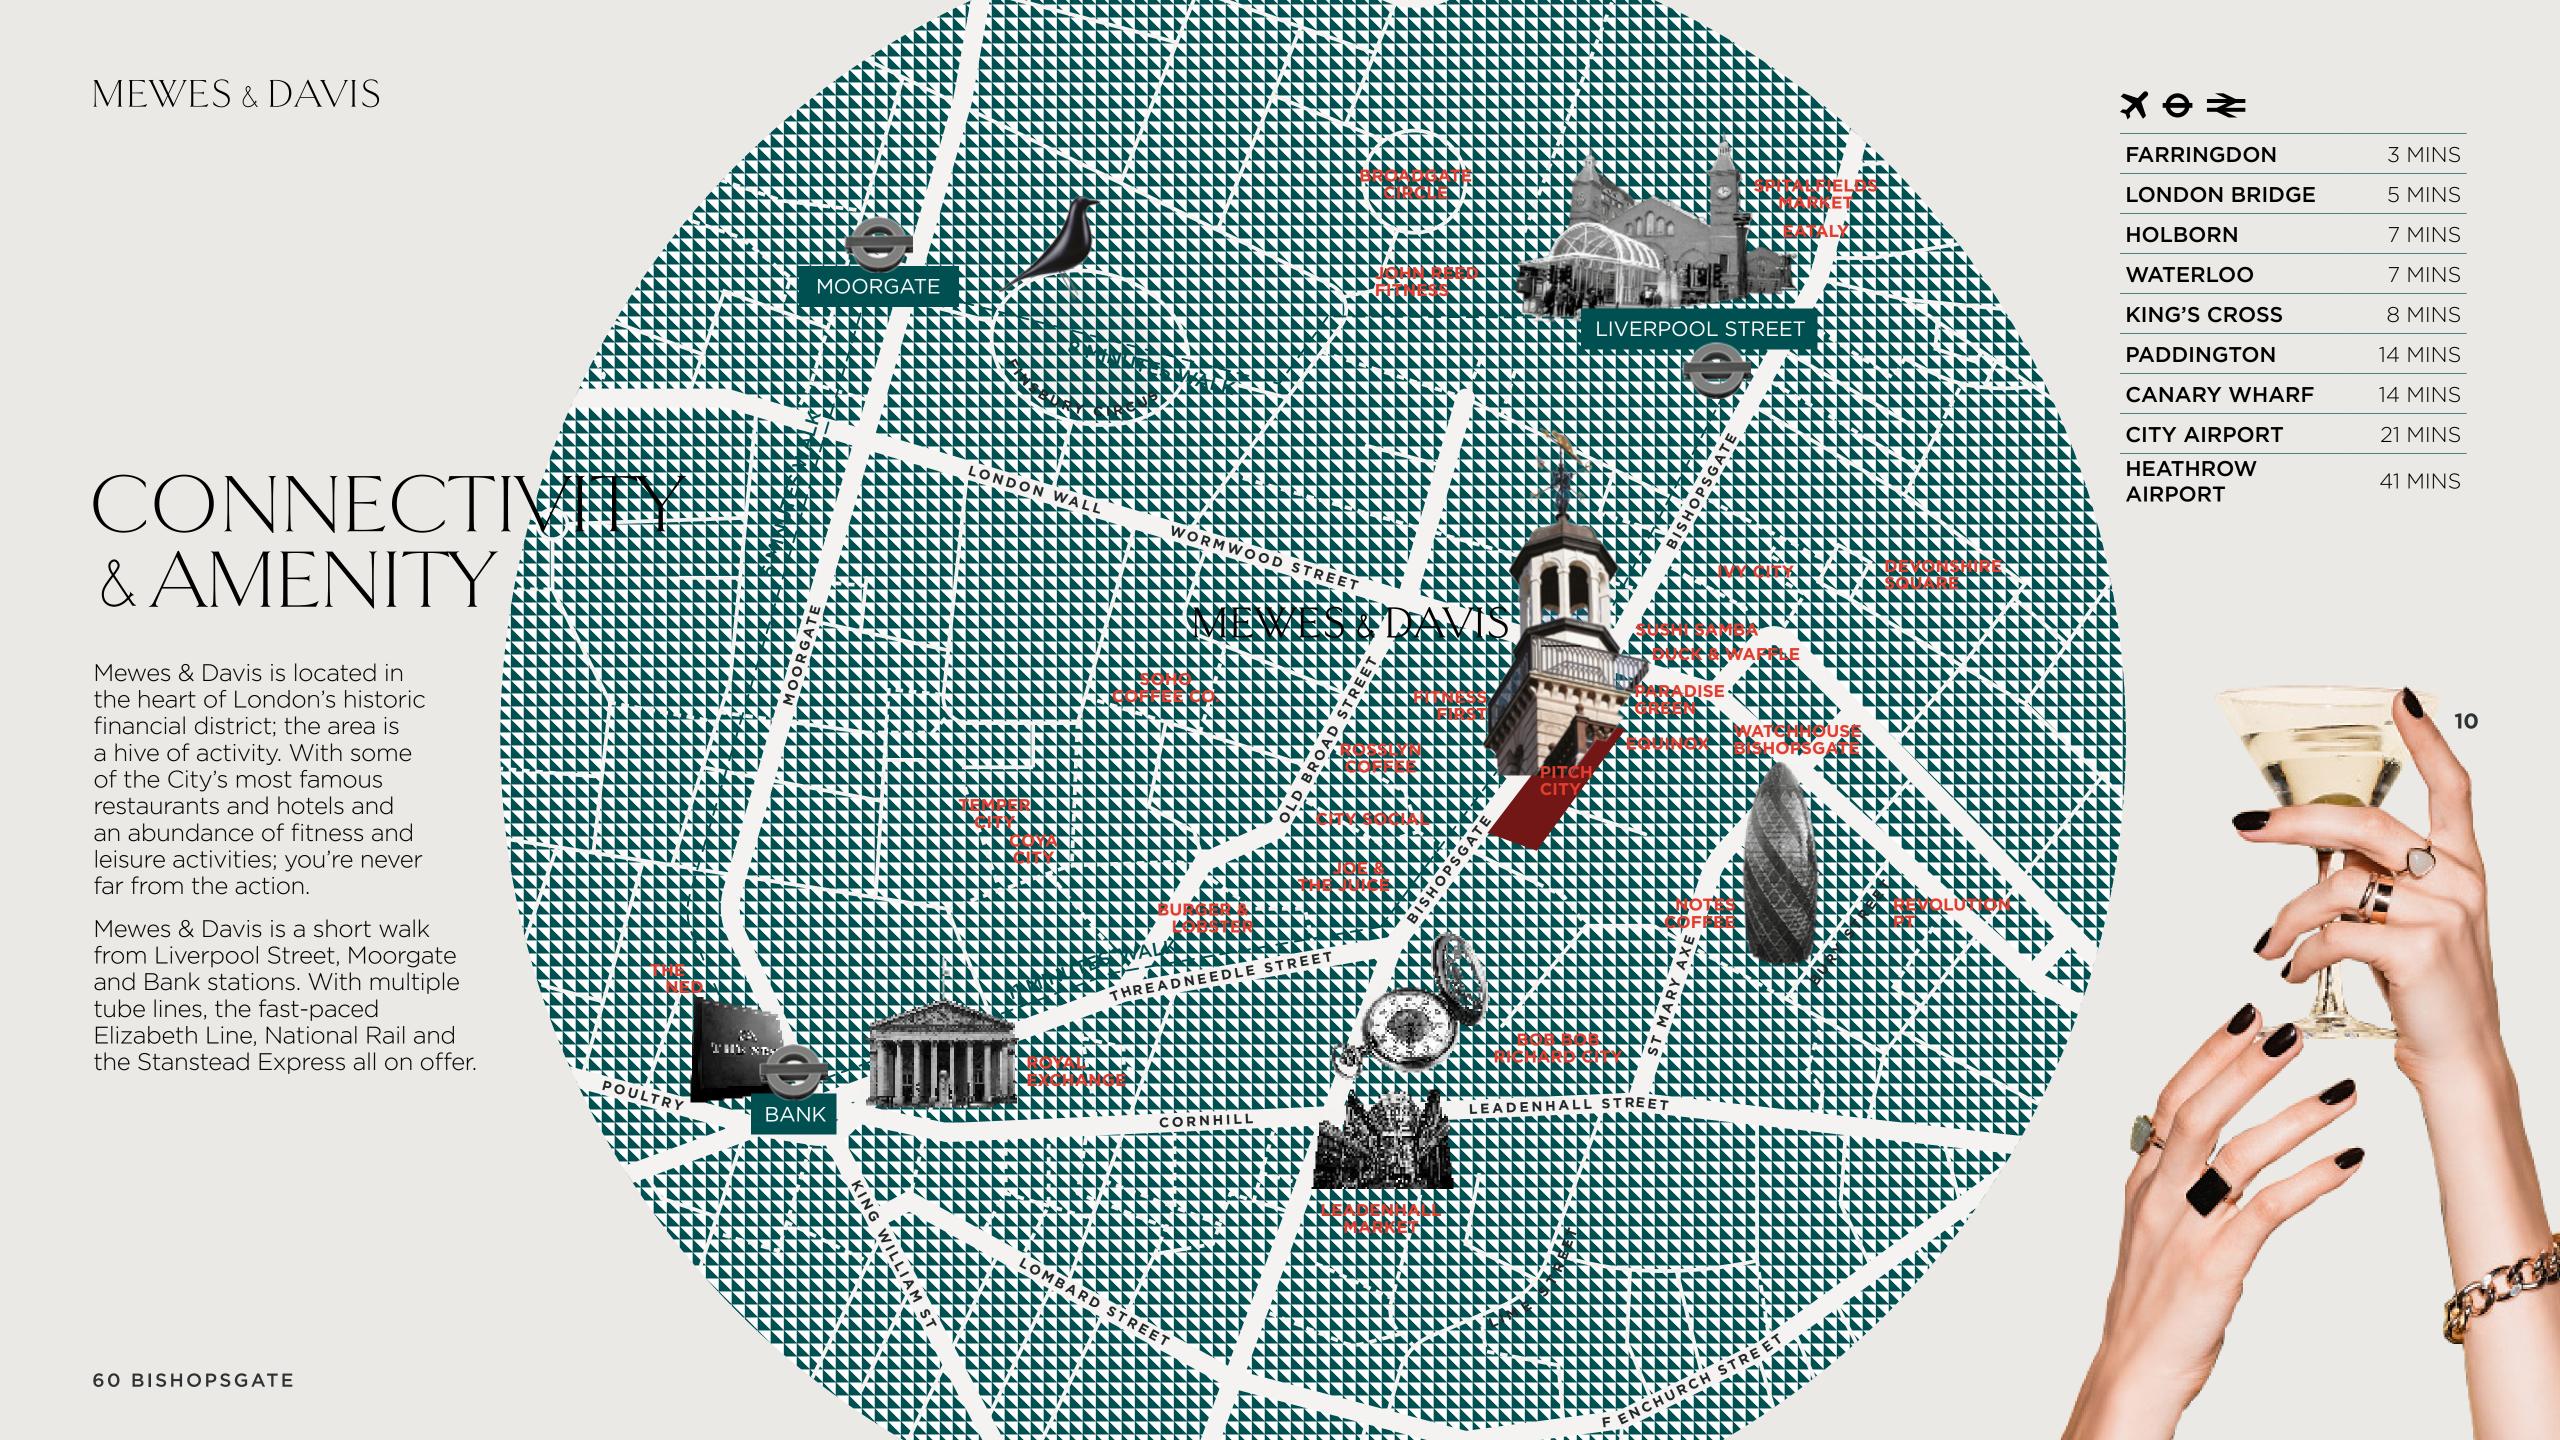

4-PIPE FAN COIL HEATING/COOLING UNITS

NEW SUPERLOOS

NEW CHANGING ROOMS, DRYING ROOM WITH 44 LOCKERS AND 5 NEW SUPER-SHOWER UNITS

62 CYCLE SPACES

| FARRINGDON          | 3 MINS  |
|---------------------|---------|
| LONDON BRIDGE       | 5 MINS  |
| HOLBORN             | 7 MINS  |
| WATERLOO            | 7 MINS  |
| KING'S CROSS        | 8 MINS  |
| PADDINGTON          | 14 MINS |
| CANARY WHARF        | 14 MINS |
| CITY AIRPORT        | 21 MINS |
| HEATHROW<br>AIRPORT | 41 MINS |